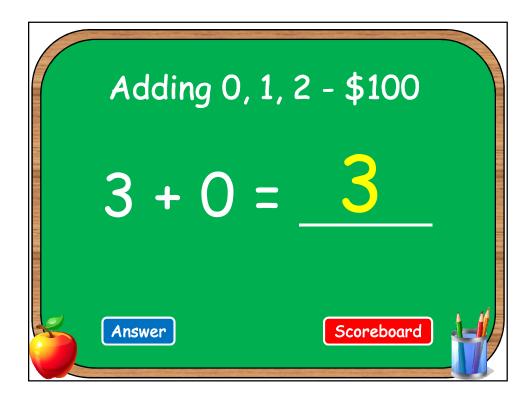

| Scoreboard Final Jeopardy |                   |                           |                            |                     |                  |
|---------------------------|-------------------|---------------------------|----------------------------|---------------------|------------------|
| Adding<br>0, 1, 2         | Adding<br>Doubles | Adding<br>Near<br>Doubles | Adding<br>Three<br>Numbers | Making<br>10 to add | Word<br>Problems |
| \$100                     | \$100             | \$100                     | \$100                      | \$100               | \$100            |
| \$200                     | \$200             | \$200                     | \$200                      | \$200               | \$200            |
| \$300                     | \$300             | \$300                     | \$300                      | \$300               | \$300            |
| \$400                     | \$400             | \$400                     | \$400                      | \$400               | \$400            |
| \$500                     | \$500             | \$500                     | \$500                      | \$500               | \$500            |
|                           | Team A            | Team B                    | Team C                     | Team D              | 1-11             |
|                           | 100               | 000                       | 000                        | 000                 |                  |