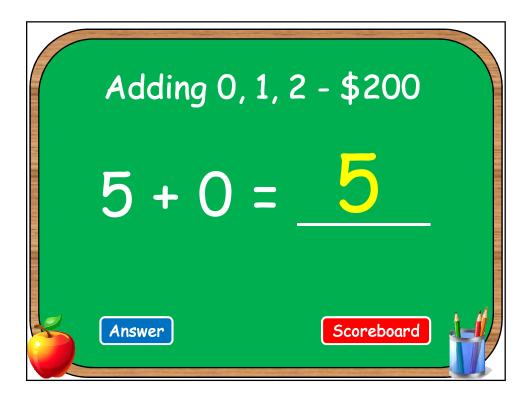

| Scoreboard Final Jeopardy |                   |                           |                            |                     |                  |
|---------------------------|-------------------|---------------------------|----------------------------|---------------------|------------------|
| Adding<br>0, 1, 2         | Adding<br>Doubles | Adding<br>Near<br>Doubles | Adding<br>Three<br>Numbers | Making<br>10 to add | Word<br>Problems |
| \$100                     | \$100             | \$100                     | \$100                      | \$100               | \$100            |
| \$200                     | \$200             | \$200                     | \$200                      | \$200               | \$200            |
| \$300                     | \$300             | \$300                     | \$300                      | \$300               | \$300            |
| \$400                     | \$400             | \$400                     | \$400                      | \$400               | \$400            |
| \$500                     | \$500             | \$500                     | \$500                      | \$500               | \$500            |
|                           | Team A            | Team B                    | Team C                     | Team D              | 1-11             |
|                           | 100               | 000                       | 000                        | 000                 |                  |