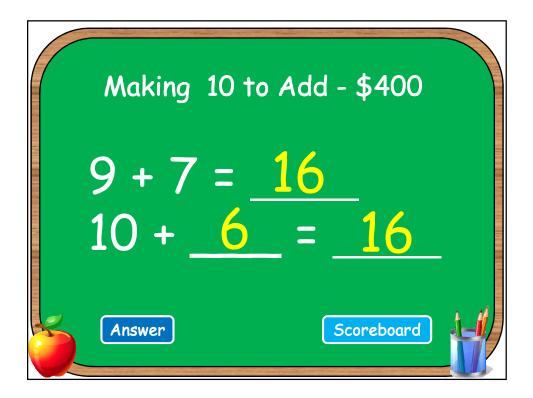

| Scoreboard Final Jeopardy |                   |                           |                            |                     |                  |
|---------------------------|-------------------|---------------------------|----------------------------|---------------------|------------------|
| Adding<br>0, 1, 2         | Adding<br>Doubles | Adding<br>Near<br>Doubles | Adding<br>Three<br>Numbers | Making<br>10 to add | Word<br>Problems |
| \$100                     | \$100             | \$100                     | \$100                      | \$100               | \$100            |
| \$200                     | \$200             | \$200                     | \$200                      | \$200               | \$200            |
| \$300                     | \$300             | \$300                     | \$300                      | \$300               | \$300            |
| \$400                     | \$400             | \$400                     | \$400                      | \$400               | \$400            |
| \$500                     | \$500             | \$500                     | \$500                      | \$500               | \$500            |
|                           | Team A            | Team B                    | Team C                     | Team D              | 1-11             |
|                           | 100               | 000                       | 000                        | 000                 |                  |