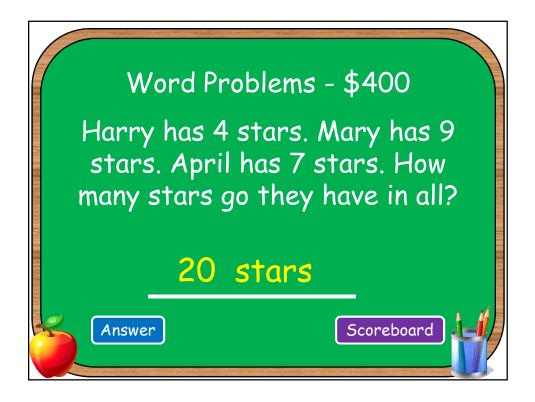

| Scoreboard Final Jeopardy |                   |                           |                            |                     |                  |
|---------------------------|-------------------|---------------------------|----------------------------|---------------------|------------------|
| Adding<br>0, 1, 2         | Adding<br>Doubles | Adding<br>Near<br>Doubles | Adding<br>Three<br>Numbers | Making<br>10 to add | Word<br>Problems |
| \$100                     | \$100             | \$100                     | \$100                      | \$100               | \$100            |
| \$200                     | \$200             | \$200                     | \$200                      | \$200               | \$200            |
| \$300                     | \$300             | \$300                     | \$300                      | \$300               | \$300            |
| \$400                     | \$400             | \$400                     | \$400                      | \$400               | \$400            |
| \$500                     | \$500             | \$500                     | \$500                      | \$500               | \$500            |
|                           | Team A            | Team B                    | Team C                     | Team D              | 1-11             |
|                           | 100               | 000                       | 000                        | 000                 |                  |