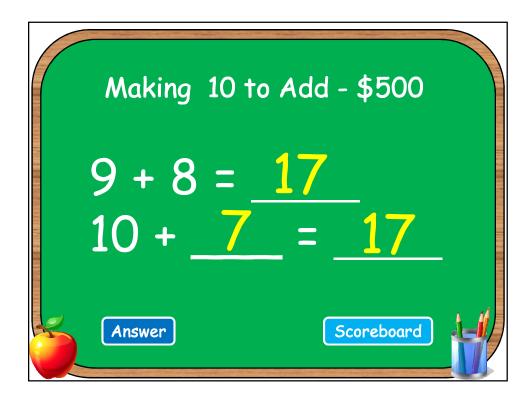

| Scoreboard Final Jeopardy |                   |                           |                            |                     |                  |
|---------------------------|-------------------|---------------------------|----------------------------|---------------------|------------------|
| Adding<br>0, 1, 2         | Adding<br>Doubles | Adding<br>Near<br>Doubles | Adding<br>Three<br>Numbers | Making<br>10 to add | Word<br>Problems |
| \$100                     | \$100             | \$100                     | \$100                      | \$100               | \$100            |
| \$200                     | \$200             | \$200                     | \$200                      | \$200               | \$200            |
| \$300                     | \$300             | \$300                     | \$300                      | \$300               | \$300            |
| \$400                     | \$400             | \$400                     | \$400                      | \$400               | \$400            |
| \$500                     | \$500             | \$500                     | \$500                      | \$500               | \$500            |
|                           | Team A            | Team B                    | Team C                     | Team D              | 1-11             |
|                           | 100               | 000                       | 000                        | 000                 |                  |