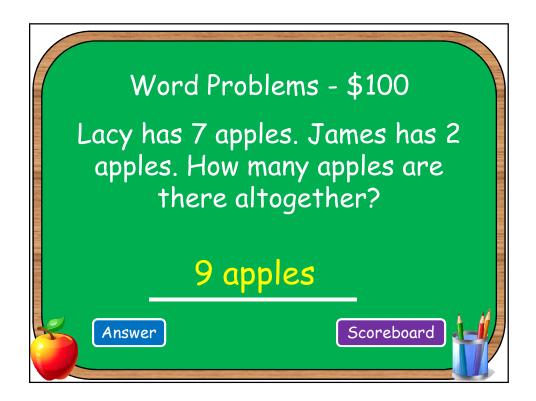

| Scoreboard Final Jeopardy |                   |                           |                            |                     |                  |
|---------------------------|-------------------|---------------------------|----------------------------|---------------------|------------------|
| Adding<br>0, 1, 2         | Adding<br>Doubles | Adding<br>Near<br>Doubles | Adding<br>Three<br>Numbers | Making<br>10 to add | Word<br>Problems |
| \$100                     | \$100             | \$100                     | \$100                      | \$100               | \$100            |
| \$200                     | \$200             | \$200                     | \$200                      | \$200               | \$200            |
| \$300                     | \$300             | \$300                     | \$300                      | \$300               | \$300            |
| \$400                     | \$400             | \$400                     | \$400                      | \$400               | \$400            |
| \$500                     | \$500             | \$500                     | \$500                      | \$500               | \$500            |
|                           | Team A            | Team B                    | Team C                     | Team D              | 1-11             |
|                           | 100               | 000                       | 000                        | 000                 |                  |