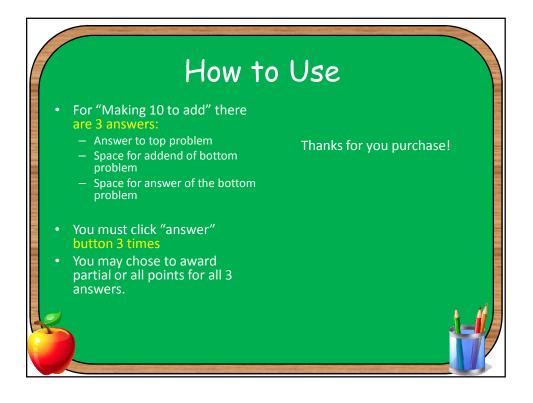

| Scoreboard Final Jeopardy |                   |                           |                            |                     |                  |
|---------------------------|-------------------|---------------------------|----------------------------|---------------------|------------------|
| Adding<br>0, 1, 2         | Adding<br>Doubles | Adding<br>Near<br>Doubles | Adding<br>Three<br>Numbers | Making<br>10 to add | Word<br>Problems |
| \$100                     | \$100             | \$100                     | \$100                      | \$100               | \$100            |
| \$200                     | \$200             | \$200                     | \$200                      | \$200               | \$200            |
| \$300                     | \$300             | \$300