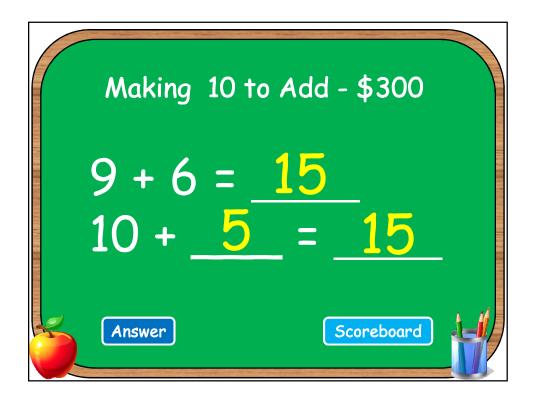

| Scoreboard Final Jeopardy |                   |                           |                            |                     |                  |
|---------------------------|-------------------|---------------------------|----------------------------|---------------------|------------------|
| Adding<br>0, 1, 2         | Adding<br>Doubles | Adding<br>Near<br>Doubles | Adding<br>Three<br>Numbers | Making<br>10 to add | Word<br>Problems |
| \$100                     | \$100             | \$100                     | \$100                      | \$100               | \$100            |
| \$200                     | \$200             | \$200                     | \$200                      | \$200               | \$200            |
| \$300                     | \$300             | \$300                     | \$300                      | \$300               | \$300            |
| \$400                     | \$400             | \$400                     | \$400                      | \$400               | \$400            |
| \$500                     | \$500             | \$500                     | \$500                      | \$500               | \$500            |
|                           | Team A            | Team B                    | Team C                     | Team D              | 1-11             |
|                           | 100               | 000                       | 000                        | 000                 |                  |