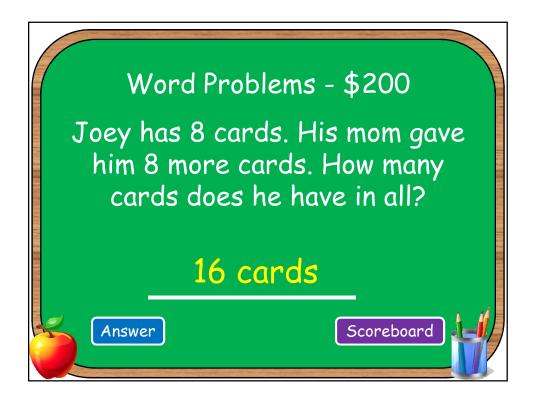

| Scoreboard Final Jeopardy |                   |                           |                            |                     |                  |
|---------------------------|-------------------|---------------------------|----------------------------|---------------------|------------------|
| Adding<br>0, 1, 2         | Adding<br>Doubles | Adding<br>Near<br>Doubles | Adding<br>Three<br>Numbers | Making<br>10 to add | Word<br>Problems |
| \$100                     | \$100             | \$100                     | \$100                      | \$100               | \$100            |
| \$200                     | \$200             | \$200                     | \$200                      | \$200               | \$200            |
| \$300                     | \$300             | \$300                     | \$300                      | \$300               | \$300            |
| \$400                     | \$400             | \$400                     | \$400                      | \$400               | \$400            |
| \$500                     | \$500             | \$500                     | \$500                      | \$500               | \$500            |
|                           | Team A            | Team B                    | Team C                     | Team D              | 1-11             |
|                           | 100               | 000                       | 000                        | 000                 |                  |