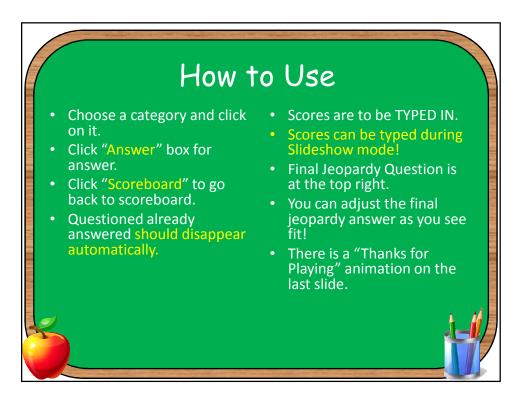

| Scoreboard Final Jeopardy |                   |                           |                            |                     |                  |
|---------------------------|-------------------|---------------------------|----------------------------|---------------------|------------------|
| Adding<br>0, 1, 2         | Adding<br>Doubles | Adding<br>Near<br>Doubles | Adding<br>Three<br>Numbers | Making<br>10 to add | Word<br>Problems |
| \$100                     | \$100             | \$100                     | \$100                      | \$100               | \$100            |
| \$200                     | \$200             | \$200                     | \$200                      | \$200               | \$200            |
| \$300                     | \$300             | \$300