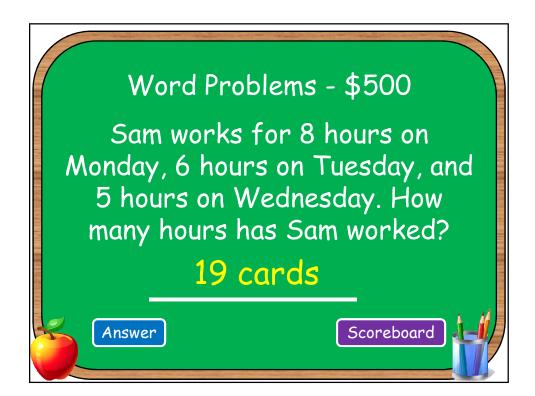

| Scoreboard Final Jeopardy |                   |                           |                            |                     |                  |
|---------------------------|-------------------|---------------------------|----------------------------|---------------------|------------------|
| Adding<br>0, 1, 2         | Adding<br>Doubles | Adding<br>Near<br>Doubles | Adding<br>Three<br>Numbers | Making<br>10 to add | Word<br>Problems |
| \$100                     | \$100             | \$100                     | \$100                      | \$100               | \$100            |
| \$200                     | \$200             | \$200                     | \$200                      | \$200               | \$200            |
| \$300                     | \$300             | \$300                     | \$300                      | \$300               | \$300            |
| \$400                     | \$400             | \$400                     | \$400                      | \$400               | \$400            |
| \$500                     | \$500             | \$500                     | \$500                      | \$500               | \$500            |
|                           | Team A            | Team B                    | Team C                     | Team D              | 1-11             |
|                           | 100               | 000                       | 000                        | 000                 |                  |