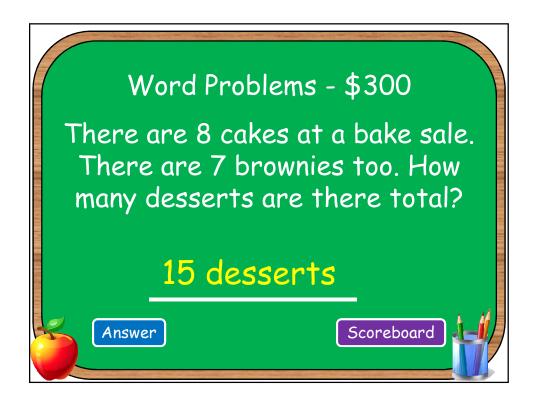

| Scoreboard Final Jeopardy |                   |                           |                            |                     |                  |
|---------------------------|-------------------|---------------------------|----------------------------|---------------------|------------------|
| Adding<br>0, 1, 2         | Adding<br>Doubles | Adding<br>Near<br>Doubles | Adding<br>Three<br>Numbers | Making<br>10 to add | Word<br>Problems |
| \$100                     | \$100             | \$100                     | \$100                      | \$100               | \$100            |
| \$200                     | \$200             | \$200                     | \$200                      | \$200               | \$200            |
| \$300                     | \$300             | \$300                     | \$300                      | \$300               | \$300            |
| \$400                     | \$400             | \$400                     | \$400                      | \$400               | \$400            |
| \$500                     | \$500             | \$500                     | \$500                      | \$500               | \$500            |
|                           | Team A            | Team B                    | Team C                     | Team D              | 1-11             |
|                           | 100               | 000                       | 000                        | 000                 |                  |