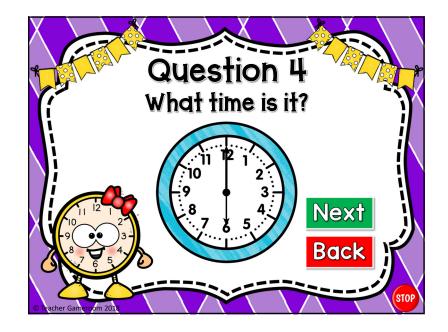

## Question 5 What time is it?

| Name:         | Date: |      |      |      |      |  |  |
|---------------|-------|------|------|------|------|--|--|
| 1.)           | 2.)   | 3.)  | 4.)  | 5.)  | 6.)  |  |  |
| 7.)           | 8.)   | 9.)  | 10.) | 11.) | 12.) |  |  |
| 13.)          | 14.)  | 15.) | 16.) |      |      |  |  |
| 17.)          | 18.)  | 19.) | 20.) |      |      |  |  |
| © Teacher Gam |       |      |      |      |      |  |  |